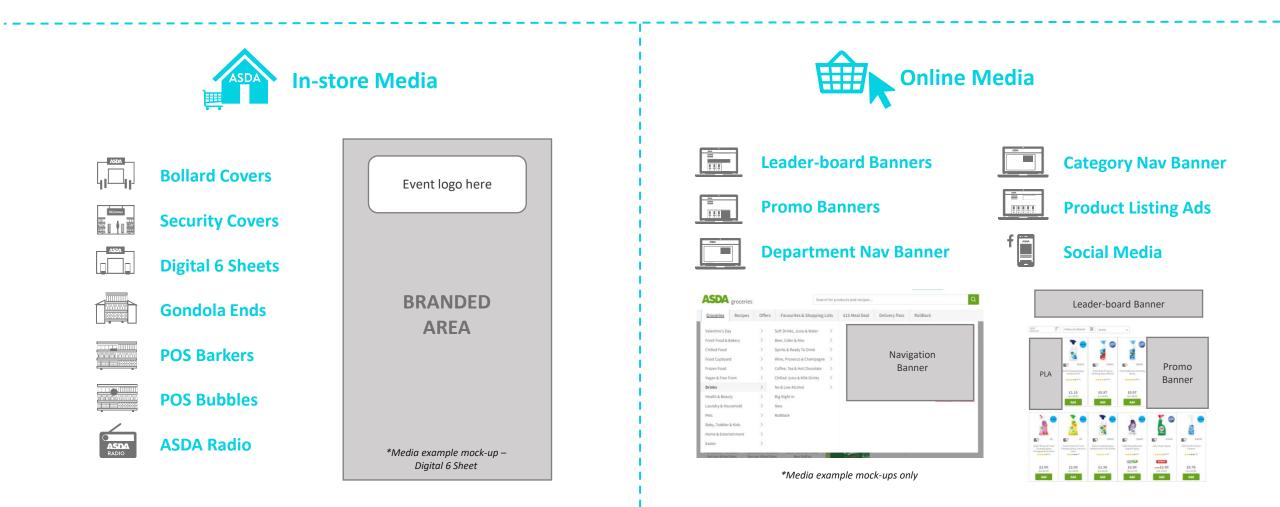

#### **Supplier Opportunities**

The April Savings Event will take place instore and on ASDA.com - reaching both ASDA's in-store and online shoppers. Event roundel and creative template will be made available for use on the following media: